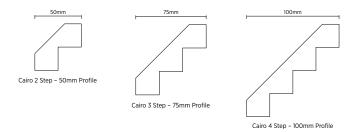

#### **FEATURES AND BENEFITS**

- Sharp distinct lines
- Variety of sizes:
  - 2 Step 50mm profile
  - 3 Step 75mm profile
  - 4 Step 100mm profile
- 4.2m lengths

#### Profiles