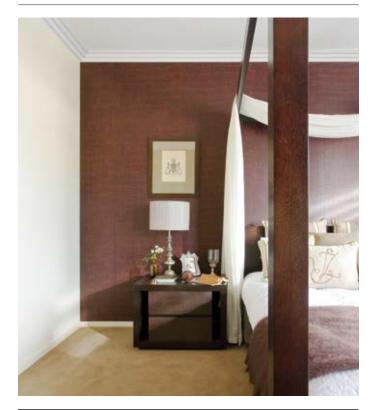

# Cairo

The Cairo is stepped and sharply defined with clean crisp angles. This distinctive angular cornice is available in 2 step as well as 3 and 4 step profiles, making it easy to create a sensation of height and space in any room.

Cairo's aesthetically striking profile can be used across a diverse range of decors, especially lending itself toward modern interiors.