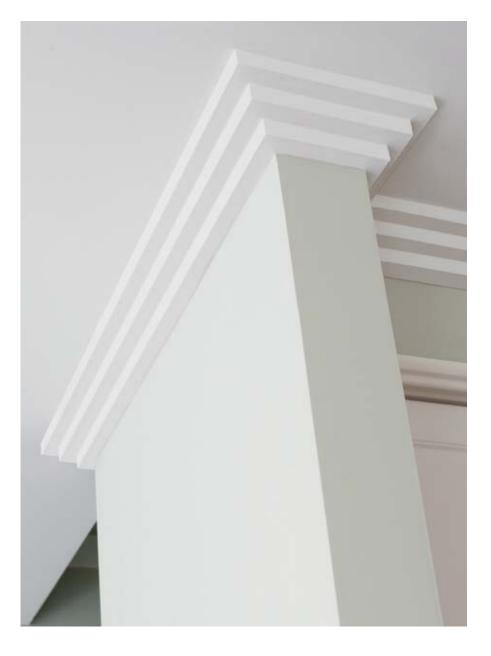

# Cairo

The Cairo is stepped and sharply defined with clean crisp angles. This distinctive angular cornice is available in 2 step as well as 3 and 4 step profiles, making it easy to create a sensation of height and space in any room.

#### **FEATURES AND BENEFITS**

- Sharp distinct lines
- Variety of sizes:
  - 2 Step 50mm profile
  - 3 Step 75mm profile
  - 4 Step 100mm profile
- 4.2m lengths