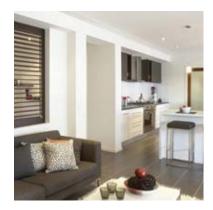

# Cairo

The Cairo is stepped and sharply defined with clean crisp angles. This distinctive angular cornice is available in 2 step as well as 3 and 4 step profiles, making it easy to create a sensation of height and space in any room.

Cairo's aesthetically striking profile can be used across a diverse range of decors, especially lending itself toward modern interiors.